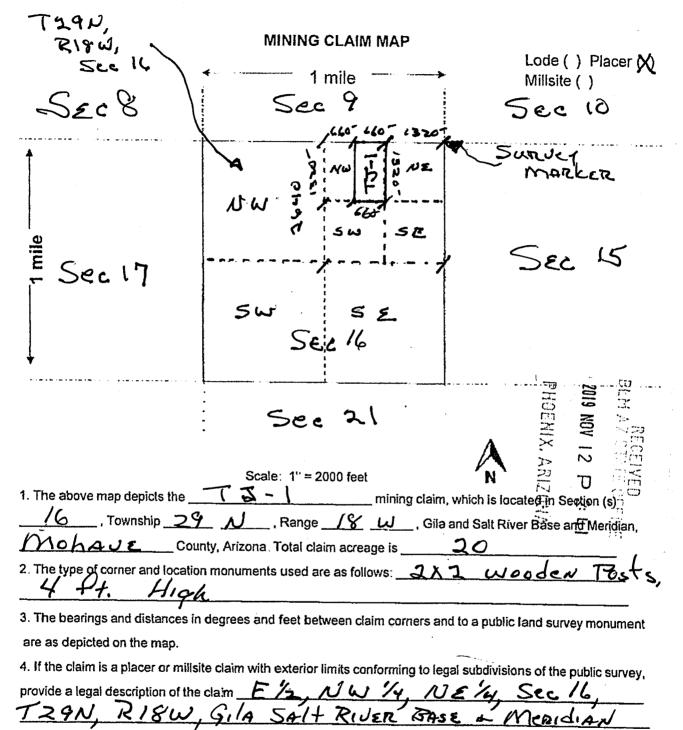

| Line<br>No. | AMC<br>NUMBER | CLAIM/SITE NAME | COUNTY RECORDER DATA (If available) | TWP  | RNG | SEC |
|-------------|---------------|-----------------|-------------------------------------|------|-----|-----|
| 11          |               | マス-1            |                                     | 29 N | 18m | 16  |
| 2           |               |                 |                                     |      |     |     |
| 3           |               |                 |                                     |      |     |     |
| 4           |               |                 |                                     |      |     |     |
| 5           |               |                 |                                     |      |     |     |
| 6           |               |                 |                                     |      |     |     |
| 7           |               |                 |                                     |      |     |     |
| 8           |               |                 |                                     |      |     |     |
| 9           |               |                 |                                     |      |     |     |
| 10          |               |                 |                                     |      |     |     |

Form: MCF110 Revised Oct 2018 Page 1 of 2

| page 2                                                                                                                                                                                     | 5/5/1E5                                                     |                                                      |                                  |
|--------------------------------------------------------------------------------------------------------------------------------------------------------------------------------------------|-------------------------------------------------------------|------------------------------------------------------|----------------------------------|
|                                                                                                                                                                                            | BLM<br>Date<br>Stamp                                        | PHOENIX, ARIZONA                                     | BEH A RECEIVE                    |
|                                                                                                                                                                                            |                                                             |                                                      |                                  |
| · · · · · · · · · · · · · · · · · · ·                                                                                                                                                      |                                                             | 7>                                                   | <b>F</b>                         |
| 1. State of Arizona, County of Moha Je                                                                                                                                                     |                                                             | •                                                    |                                  |
| 2.1 (Name) TERRY NEISON                                                                                                                                                                    |                                                             | _                                                    |                                  |
| 3. Reside at (Address) 4583 W. U                                                                                                                                                           | ickie LN.                                                   |                                                      |                                  |
| City County Mohaus Say that I am a citizen of the United States, more than notice, subject to the provisions and penalties of 18 U statements with the United States, are true and correct | reighteen years of age, tha<br>I.S.C. 1001 pertaining to th | at all of the facts set<br>e filing of false, fictit | forth in this ious, or fraudulen |
| 4. Owner's name and address (If not shown in Items                                                                                                                                         | 1-3 above)                                                  |                                                      |                                  |
| SAME AS -Above                                                                                                                                                                             |                                                             |                                                      |                                  |
| 5. Dated://ov 6,20/9signature:                                                                                                                                                             | Mulon                                                       |                                                      |                                  |
| ( ,                                                                                                                                                                                        |                                                             |                                                      |                                  |
| Duvisor of Land Management                                                                                                                                                                 | No. of Claims:                                              | x \$15                                               |                                  |
| Bureau of Land Management Arizona State Office                                                                                                                                             | Check No:                                                   | Init                                                 |                                  |
| https://www.blm.gov/arizona                                                                                                                                                                | Receipt No.:                                                | dich tride organic stremmana.                        | ,                                |
|                                                                                                                                                                                            | For BLM Use Only                                            |                                                      | 1                                |