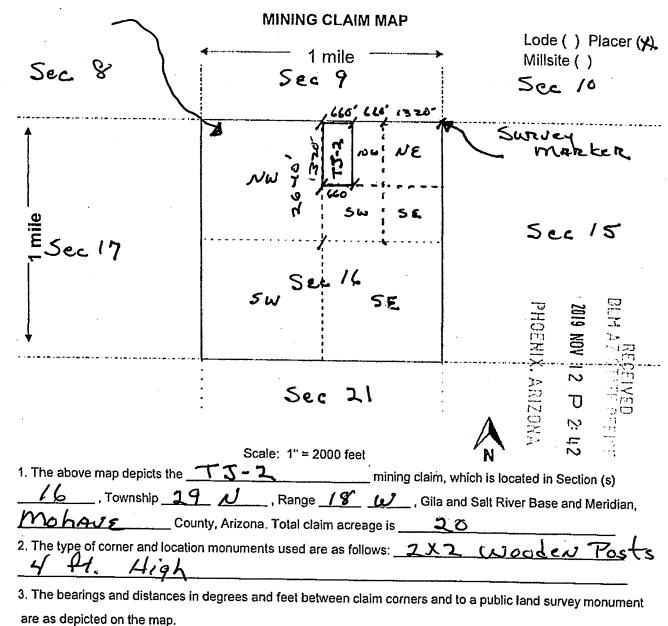

| Line<br>No. | AMC<br>NUMBER | CLAIM/SITE NAME | COUNTY RECORDER DATA (If available) | TWP  | RNG | SEC |
|-------------|---------------|-----------------|-------------------------------------|------|-----|-----|
| 11          |               | マス-1            |                                     | 29 N | 18m | 16  |
| 2           |               |                 |                                     |      |     |     |
| 3           |               |                 |                                     |      |     |     |
| 4           |               |                 |                                     |      |     |     |
| 5           |               |                 |                                     |      |     |     |
| 6           |               |                 |                                     |      |     |     |
| 7           |               |                 |                                     |      |     |     |
| 8           |               |                 |                                     |      |     |     |
| 9           |               |                 |                                     |      |     |     |
| 10          |               |                 |                                     |      |     |     |

| <del></del> |               |                 |                                     |      |            |     |
|-------------|---------------|-----------------|-------------------------------------|------|------------|-----|
| Line<br>No. | AMC<br>NUMBER | CLAIM/SITE NAME | COUNTY RECORDER DATA (If available) | TWP  | RNG        | SEC |
| 1           |               | TJ-2            |                                     | 29 N | <b>₹</b> ₩ | ي/  |
| 2           |               |                 |                                     |      |            |     |
| 3           |               |                 |                                     |      |            |     |
| 4           |               |                 |                                     |      |            |     |
| 5           |               |                 |                                     |      |            |     |
| 6           |               |                 |                                     |      |            |     |
| 7           |               |                 |                                     |      |            | ·   |
| 8           |               |                 |                                     |      |            |     |
| 9           |               |                 |                                     |      |            |     |
| 10          |               |                 |                                     |      |            |     |